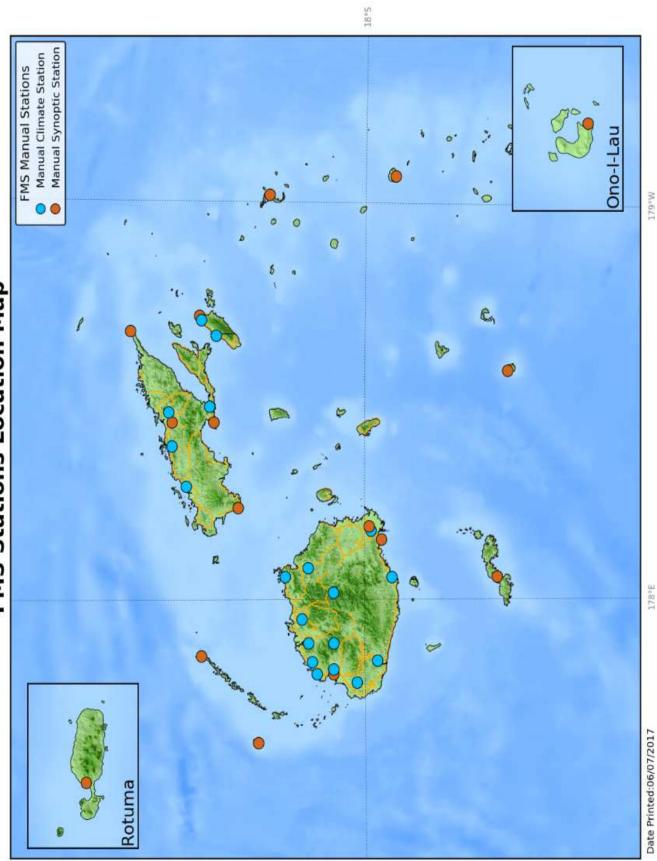

#### FIJI'S WEATHER SURVEILLANCE RADAR COVERAGE

**Fiji Climate Station Location Map** 