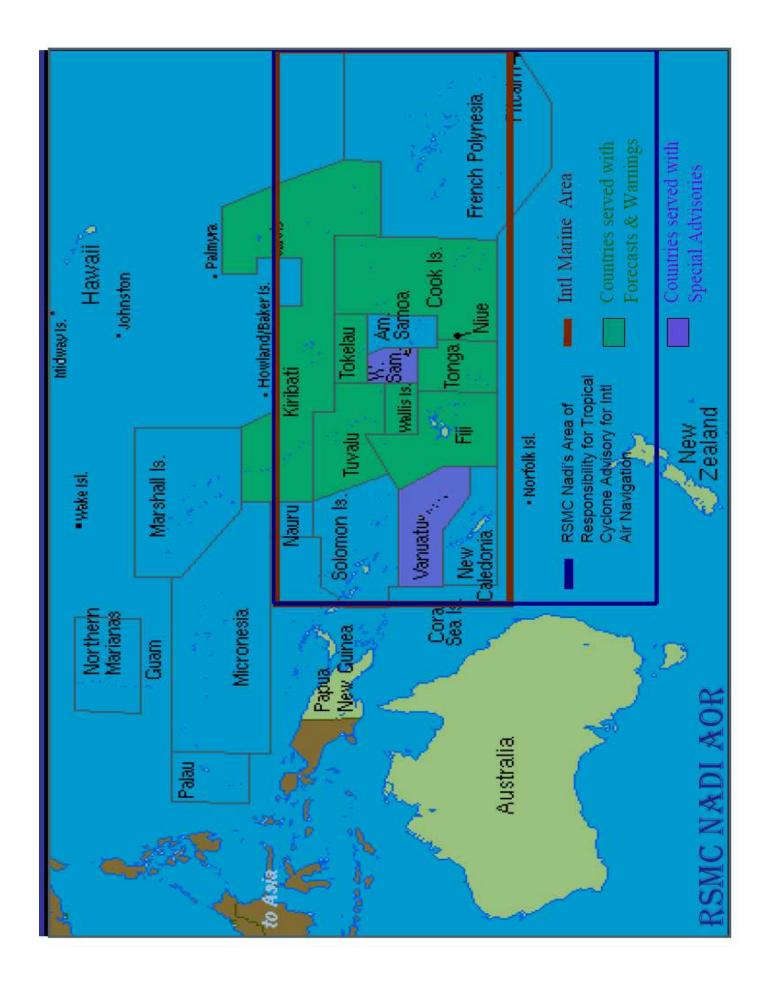

## **Roles and Responsibilities**

- Acts as RSMC for Tropical Cyclones in SW Pacific
- Primary Area of Responsibility:

✓ Equator to 25 South

✓ 160 East-120W

- Also Tropical Cyclone Advisory Centre
- (TCAC) for Aviation under ICAO for area:

✓ Equator to 40 South

✓ 160E TO 120W