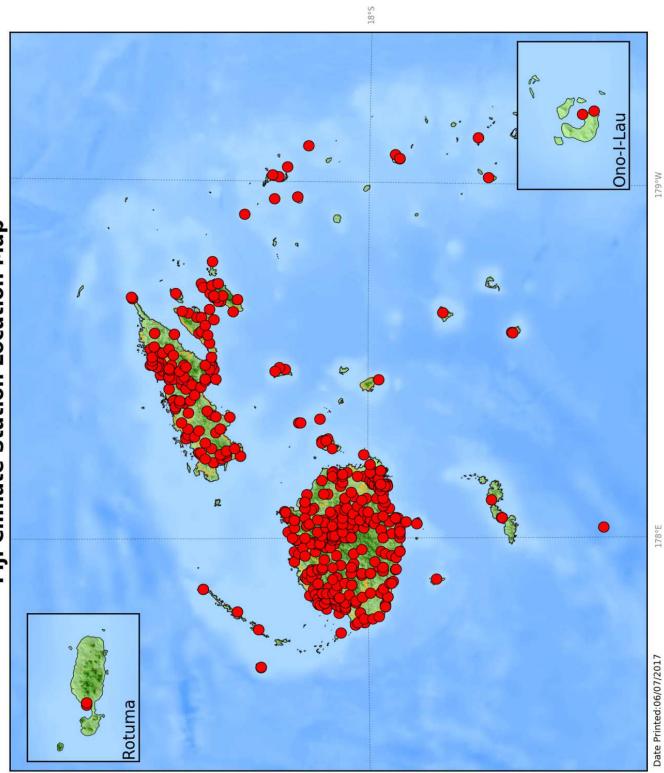

#### FIJI'S WEATHER SURVEILLANCE RADAR COVERAGE

**Fiji Climate Station Location Map** 