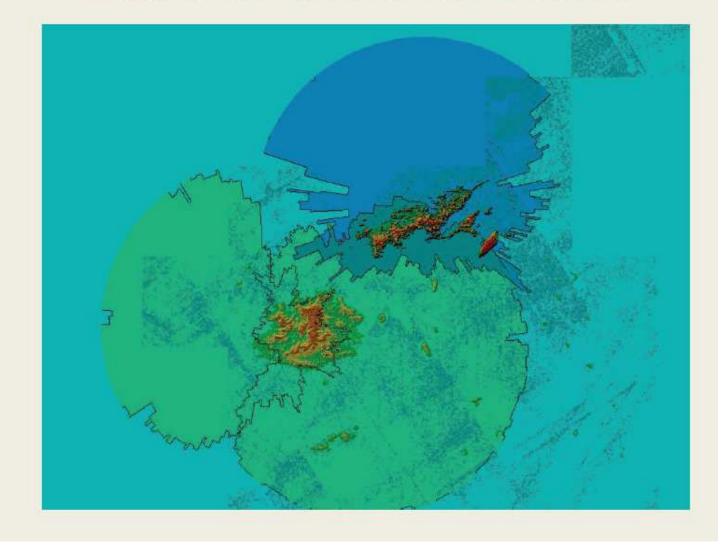

#### FIJI'S WEATHER SURVEILLANCE RADAR COVERAGE

**Fiji Climate Station Location Map** 