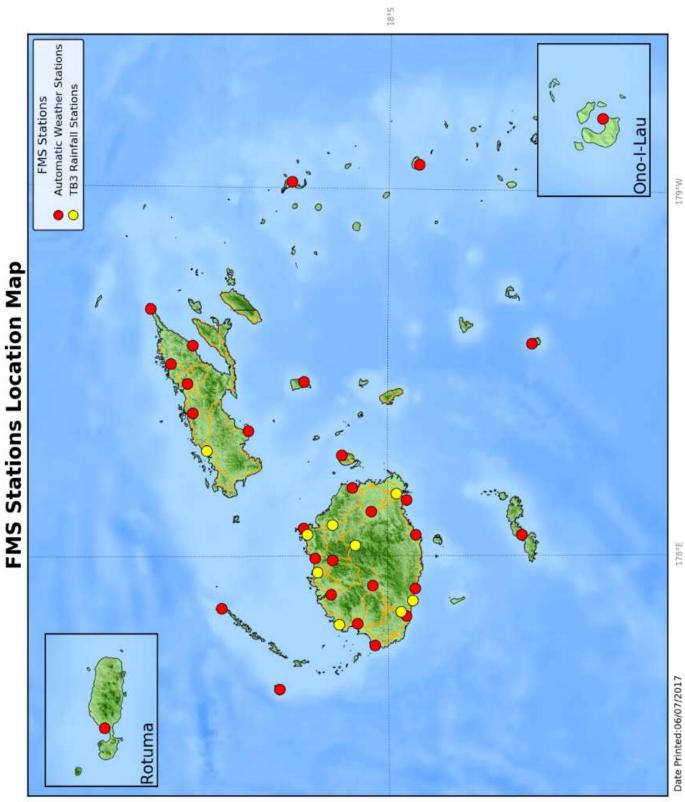

#### FIJI'S WEATHER SURVEILLANCE RADAR COVERAGE

**Fiji Climate Station Location Map** 

## **Facilities**

- Tide Gauges for Tsunami Warning, Storm Surge Warning, Coastal Flood Warning, Sea Temperature Forecast
- Automatic Weather Station for Early Warning in Strong Winds, Heavy Precipitation
- Wind Profiler for wind shear warning
- Lightning detector for early warning on lightning strike
- VTSAT for communication in early warning and disaster