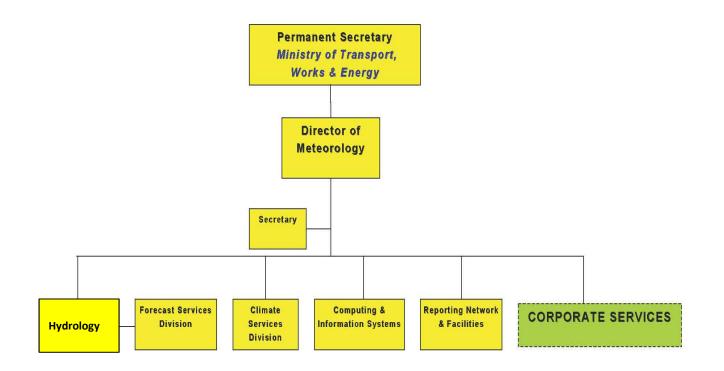

# FIJI METEOROLOGICAL SERVICE

Regional Specialized Meteorological Center



## Fiji Islands



#### **Fiji Meteorological Service Organization Structure**



## **Roles and Responsibilities**

- The Fiji Meteorological Service is responsible for providing weather and climate service to Fiji that includes early warning of weather and climatic phenomena.
- It also monitors Fiji's climate and provides information and advice on weather and climate from short to medium and medium to long term.

## **Roles and Responsibilities**

- Acts as RSMC for Tropical Cyclones in SW Pacific
- Primary Area of Responsibility:

✓ Equator to 25 South

✓ 160 East-120W

- Also Tropical Cyclone Advisory Centre
- (TCAC) for Aviation under ICAO for area:

✓ Equator to 40 South

✓ 160E TO 120W



## **SOUTH PACIFIC TC ADVISORY** SYSTEM

# STAGES OF DEVELOPMENT

- **1. TROPICAL DISTURBANCE**
- 2. **TROPICAL DEPRESSION**
- 3. **TROPICAL CYCLONE** with
- A) GALE intensity