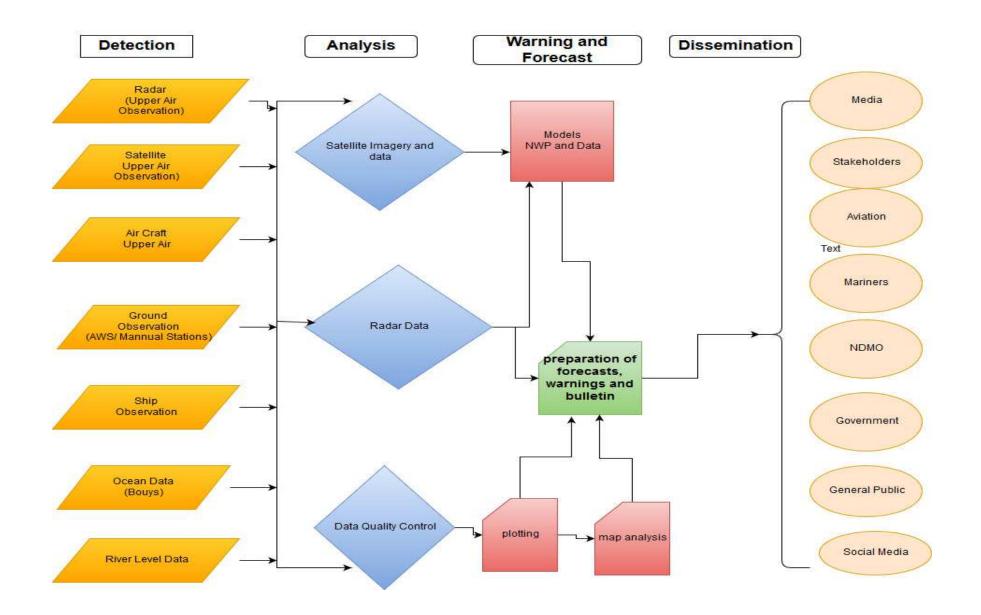

ndard Time = (<br>Fiji Daylight Saving Time(DST) = (UTC + 13HRS)<br>ISO 9001:2008 certified provider of Aviation Meteorological Services | Home About Us         | O Current Warning         | No Current Warnings                                          | 🙍 Fiji Weather Forecast                                     | Public                          | Marine                 | <ul> <li>Town Centers 3-days Forecast</li> <li>7 Day Outlook</li> </ul>      |             | Observation Data | Regional Weather Bulletins |               | <ul> <li>Niue</li> <li>Tonga</li> <li>Tuvalu</li> <li>Kiribati</li> <li>Nauru</li> </ul> | South West Pacific Marine | ZLM Broadcasts Time & Frequencies | Tropical Cyclone Services | 2016/17 Tropical Cyclone Outlook |               |

### **Information Flow at FMS**



## Infrastructure

#### FIJI'S WEATHER SURVEILLANCE RADAR COVERAGE





**Fiji Climate Station Location Map** 









## **Facilities**

- Tide Gauges for Tsunami Warning, Storm Surge Warning, Coastal Flood Warning, Sea Temperature Forecast
- Automatic Weather Station for Early Warning in Strong Winds, Heavy Precipitation
- Wind Profiler for wind shear warning
- Lightning detector for early warning on lightning strike
- VTSAT for communication in early warning and disaster