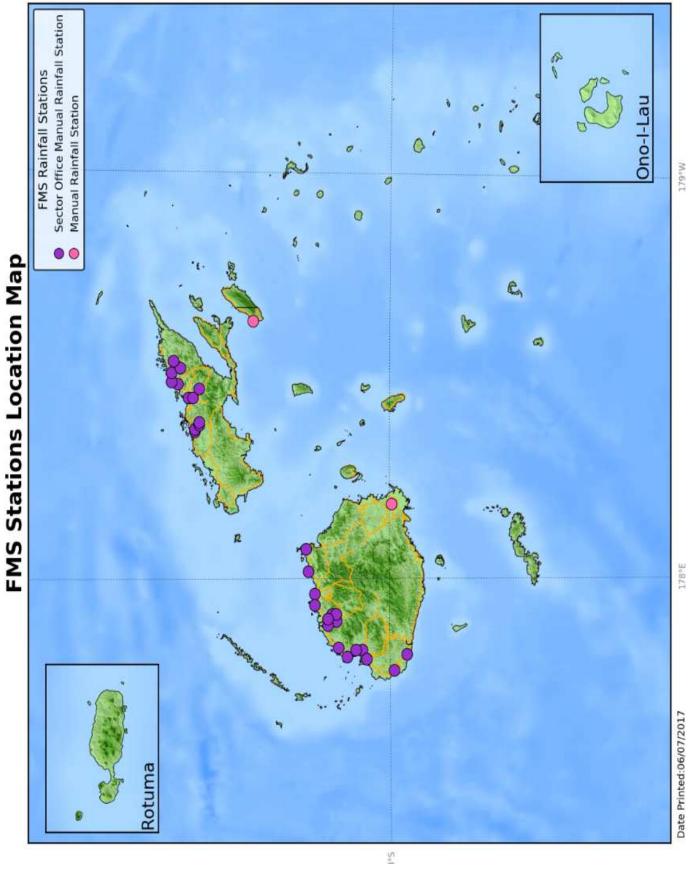

#### FIJI'S WEATHER SURVEILLANCE RADAR COVERAGE

**Fiji Climate Station Location Map** 