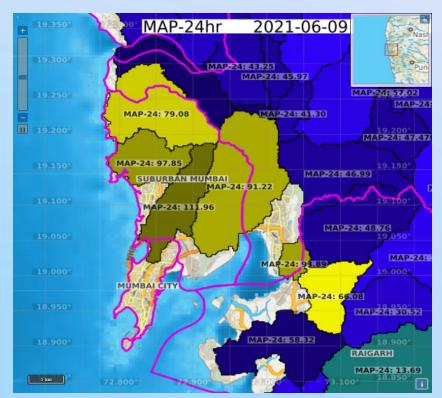

## Integrated FLood Warning System (IFLOWS)-MUMBAI

- **Developed by:** Ministry of Earth Sciences (MoES), in coordination with the Municipal Corporation of Greater Mumbai (MCGM).
- **☐ Working:** Comprises of 7 modules
  - Data assimilation
  - Flood & inundation
  - Vulnerability
  - Risk
  - Dissemination
  - Decision Support System (DSS)
- Weather forecasts from NCMRWF & IMD and field data from the rain gauge network stations.

#### ☐ GIS based DSS

- •Land topography, land use, infrastructure, population, lakes, creeks
- •River **bathymetry** of all rivers (Mithi, Dahisar, Oshiwara, Poisar & Ulhas.
- ☐ The system has provisions to capture the city drainage data and predict the areas of flooding.