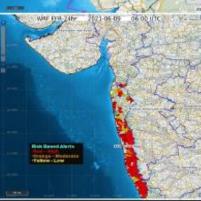

## Integrated FLood Warning System (IFLOWS)-MUMBAI

- **Developed by:** Ministry of Earth Sciences (MoES), in coordination with the Municipal Corporation of Greater Mumbai (MCGM).
- **☐ Working:** Comprises of 7 modules
  - Data assimilation
  - Flood & inundation
  - Vulnerability
  - Risk
  - Dissemination
  - Decision Support System (DSS)
- Weather forecasts from NCMRWF & IMD and field data from the rain gauge network stations.

Benefits: This will boost the city's resilience by providing early warning for flooding specially during high rainfall events and cyclones.

#### ☐ GIS based DSS

- •Land topography, land use, infrastructure, population, lakes, creeks
- •River **bathymetry** of all rivers (Mithi, Dahisar, Oshiwara, Poisar & Ulhas.
- ☐ The system has provisions to capture the city drainage data and predict the areas of flooding.