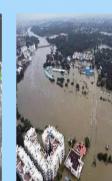

- . Damage to thatched huls.
- . Minor damage to power and communication lines due to breaking of branches.
- Major damage to Kutcha and minor damage to Pucca roads.
- · Some damage to paddy crops, banana, papaya trees and orchards.
- Sea water inundation in low lying areas after erosion of Kutcha embankments.

#### Fishermen warning and Action suggested

- Total suspension of fishing operation during 3rd to 5th December over the areas as mentioned below.
- Fishermen are advised not to venture into southwest Bay of Berogal and along & off east St. Lanka coast on 3rd December, Comorin Area, Guilf of Manner and south Taminsou Kerala and west St. Lanka coasts from 3rd to 4th December, over Laishbackeep-Maldivers area & addining southeast Arabian Sea from 3rd to 5th December.