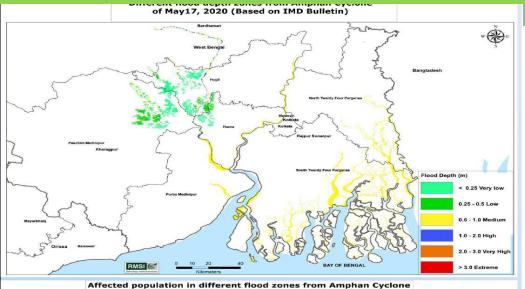

| 10082.72 km                   | 0 km            |
| Roads                                              | 40253.56 km                   | 0 km            |
| Oil and Gas<br>Loss By Category                    | 404 20 km                     | 0 km            |

| Exposure Type        | Exposure (INR Lakhs) | Loss (INR Lakhs) | Loss % |
|----------------------|----------------------|------------------|--------|
| Building             | 67,428,691.78        | 518,536.23       | 0.77   |
| Essential Facilities | 2,686,776.16         | 8,829.94         | 0.33   |
| Transportation       | 10,524,200.23        | 6,171.77         | 0.06   |
| Utilities            | 3,141,562.72         | 26,637.55        | 0.85   |





## A few Example from WebDCRA -Cyclone Amphan





at IST 20:30 May17, 2020 (Based on IMD Bulletin)

| 1 otal Exposures vs Affected Count |                                                                |  |  |  |  |  |
|------------------------------------|----------------------------------------------------------------|--|--|--|--|--|
| Total Count                        | Affected Count                                                 |  |  |  |  |  |
| 10646545                           | 8990                                                           |  |  |  |  |  |
| 2073635                            | 780                                                            |  |  |  |  |  |
| 127766                             | 16                                                             |  |  |  |  |  |
| 109