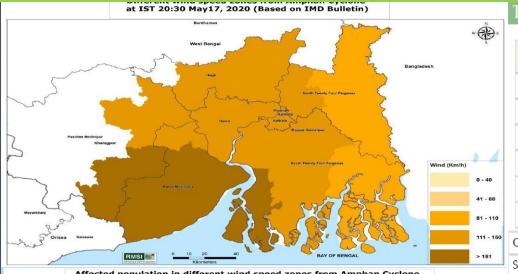

- . Damage to thatched huls.
- . Minor damage to power and communication lines due to breaking of branches.
- Major damage to Kutcha and minor damage to Pucca roads.
- · Some damage to paddy crops, banana, papaya trees and orchards.
- Sea water inundation in low lying areas after erosion of Kutcha embankments.

#### Fishermen warning and Action suggested

- Total suspension of fishing operation during 3rd to 5th December over the areas as mentioned below.
- Fishermen are advised not to venture into southwest Bay of Berogal and along & off east St. Lanka coast on 3rd December, Comorin Area, Guilf of Manner and south Taminsou Kerala and west St. Lanka coasts from 3rd to 4th December, over Laishbackeep-Maldivers area & addining southeast Arabian Sea from 3rd to 5th December.