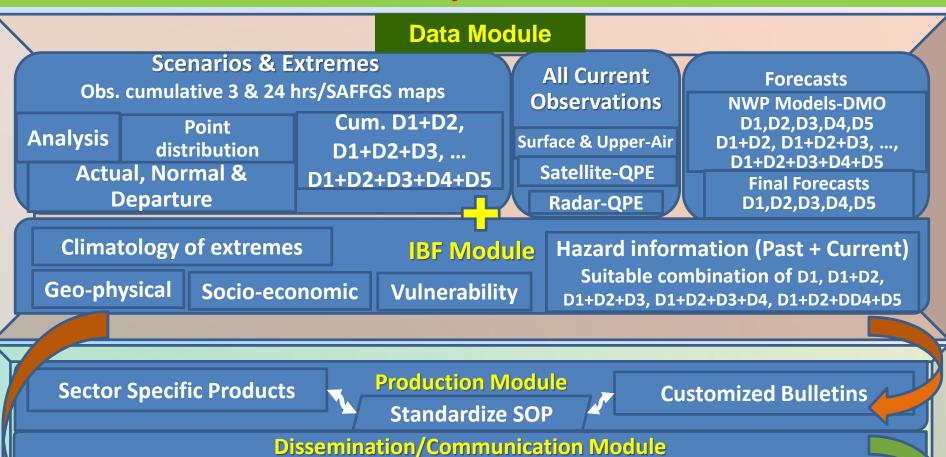

#### **IBF of Heavy Rainfall Flow**

**Capacity Building & Feedback Module** 

Archival & Verification Module

**Documentation/Archival of data/records** 

#### **IBF Module**

## **Data required**

- Administrative layers (State, district, city, ward boundary etc)
- Digital Elevation Model Data
- Land Use Land Cover Data
- Rainfall Data (Station and interpolated)
- ❖ Infrastructure layers (Rail, Road, Buildings, etc)
- Demographic Data (Population, etc)
- Major Point of Interest Data (POI)
- School, college, hospital, Airport, bus stand, communication towers, Major industries, water resources structures, shelters, etc.