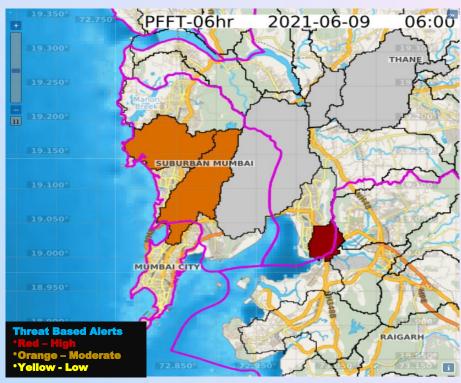

## Integrated FLood Warning System (IFLOWS)-MUMBAI

- **Developed by:** Ministry of Earth Sciences (MoES), in coordination with the Municipal Corporation of Greater Mumbai (MCGM).
- **☐ Working:** Comprises of 7 modules
  - Data assimilation
  - Flood & inundation
  - Vulnerability
  - Risk
  - Dissemination
  - Decision Support System (DSS)
- Weather forecasts from NCMRWF & IMD and field data from the rain gauge network stations.

Benefits: This will boost the city's resilience by providing early warning for flooding specially during high rainfall events and cyclones.

#### ☐ GIS based DSS

- •Land topography, land use, infrastructure, population, lakes, creeks
- •River **bathymetry** of all rivers (Mithi, Dahisar, Oshiwara, Poisar & Ulhas.
- ☐ The system has provisions to capture the city drainage data and predict the areas of flooding.