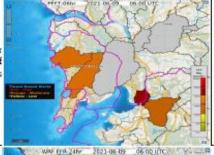

## Integrated FLood Warning System (IFLOWS)-MUMBAI

- **Developed by:** Ministry of Earth Sciences (MoES), in coordination with the Municipal Corporation of Greater Mumbai (MCGM).
- **☐ Working:** Comprises of 7 modules
  - Data assimilation
  - Flood & inundation
  - Vulnerability
  - Risk
  - Dissemination
  - Decision Support System (DSS)
- Weather forecasts from NCMRWF & IMD and field data from the rain gauge network stations.

Benefits: This will boost the city's resilience by providing early warning for flooding specially during high rainfall events and cyclones.

#### ☐ GIS based DSS

- •Land topography, land use, infrastructure, population, lakes, creeks
- •River **bathymetry** of all rivers (Mithi, Dahisar, Oshiwara, Poisar & Ulhas.
- ☐ The system has provisions to capture the city drainage data and predict the areas of flooding.