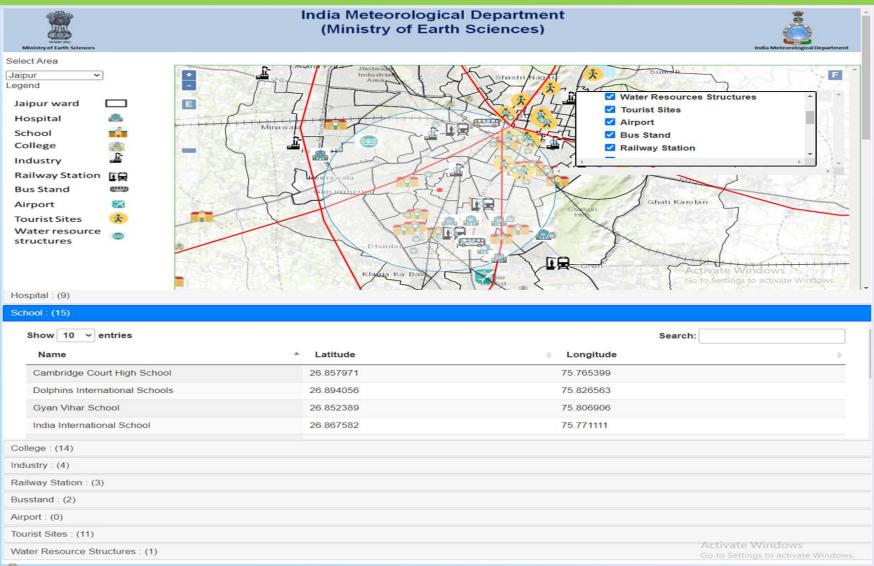

ding & Feedback Module** 

Archival & Verification Module

**Documentation/Archival of data/records** 





#### **IBF Module**







## **Data required**

- Administrative layers (State, district, city, ward boundary etc)
- Digital Elevation Model Data
- Land Use Land Cover Data
- Rainfall Data (Station and interpolated)
- ❖ Infrastructure layers (Rail, Road, Buildings, etc)
- Demographic Data (Population, etc)
- Major Point of Interest Data (POI)
- School, college, hospital, Airport, bus stand, communication towers, Major industries, water resources structures, shelters, etc.





#### **Various Exposures: Presented in GIS layers**



- Hospital
- Airport
- Hotel
- A\_Water Body
- Road\_Network
- → Railway\_line







#### Web-GIS based portal for Impact base forecasting: A prototype







## Integrated FLood Warning System (IFLOWS)-MUMBAI

- **Developed by:** Ministry of Earth Sciences (MoES), in coordination with the Municipal Corporation of Greater Mumbai (MCGM).
- **☐ Working:** Comprises of 7 modules
  - Data assimilation
  - Flood & inundation
  - Vulnerability
  - Risk
  - Dissemination
  - Decision Support System (DSS)
- Weather forecasts from NCMRWF & IMD and field data from the rain gauge network stations.

Benefits: This will boost the city's resilience by providing early warning for flooding specially during high rainfall events and cyclones.

#### ☐ GIS based DSS

- •Land topography, land use, infrastructure, population, lakes, creeks
- •River **bathymetry** of all rivers (Mithi, Dahisar, Oshiwara, Poisar & Ulhas.
- ☐ The system has provisions to capture t