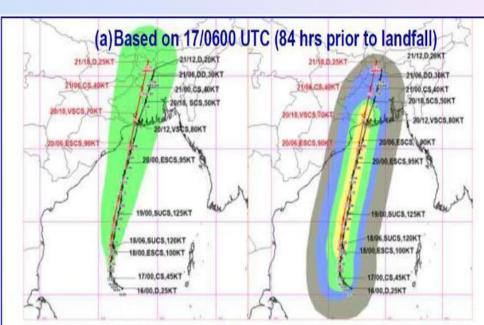

|
| Study Area         | Upto 10 Meter Elevation                                                                                                                                                                                                                                                                            |
| Exposures Analysed | Residential Buidings, Commercial Buidings, Industrial Buidings, Fire<br>Stations, Police Stations, Cyclone Shelters, Airports, Bridges, Railway<br>Stations, Railway Lines, Roads, Seaports, Communication Channels,<br>Electric Lines, Potable Water, Waste Water, Power Plants, Oil And<br>Gases |

# Web Based Dynamic Composite Risk Atlas & Decision Support System – WebDCRA & DSS



D: DEPRESSION, DD: DEEP DEPRESSION, CS: CYCLONIC STORM, SCS: SEVERE CS, VSCS: VERY SEVERE CS, ESCS: EXTREMELY SEVERE CS, SUCS: SUPER CS



| MIW/knot/kmphi | Impact                 | Action                                 |
|----------------|------------------------|----------------------------------------|
| 26-33 ((52-61) | Yery rough seas.       | Total suspension of fishing operations |
| 54-40(K3-74)   | High to very high nees | Total suggestion of ficting operations |
| 41-43/(75-117) | Very High sees         | Total suspension of fishing operations |
| £ 64 (£118)    | Phenomenal             | Total suspension of fishing operations |





## A few Example from WebDCRA – Cyclone Amphan



| Affected population in different wind speed zones from Amphan Cyclone |
|-------------------