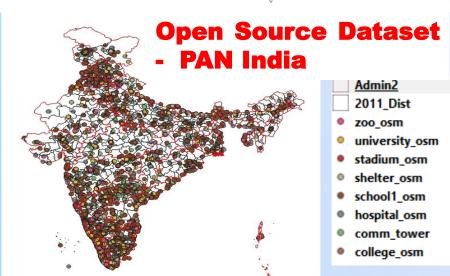

## **Data required**

- Administrative layers (State, district, city, ward boundary etc)
- Digital Elevation Model Data
- Land Use Land Cover Data
- Rainfall Data (Station and interpolated)
- ❖ Infrastructure layers (Rail, Road, Buildings, etc)
- Demographic Data (Population, etc)
- Major Point of Interest Data (POI)
- School, college, hospital, Airport, bus stand, communication towers, Major industries, water resources structures, shelters, etc.

#### **Various Exposures: Presented in GIS layers**

- Hospital
- Airport
- Hotel
- A\_Water Body
- Road\_Network
- → Railway\_line