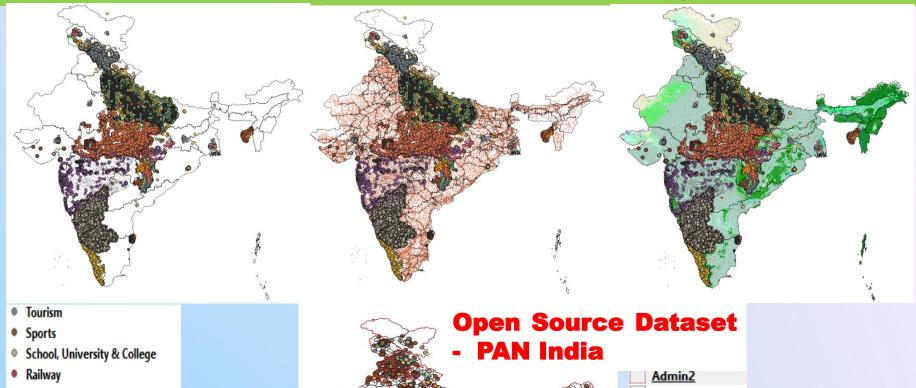

## **Data required**

- Administrative layers (State, district, city, ward boundary etc)
- Digital Elevation Model Data
- Land Use Land Cover Data
- Rainfall Data (Station and interpolated)
- ❖ Infrastructure layers (Rail, Road, Buildings, etc)
- Demographic Data (Population, etc)
- Major Point of Interest Data (POI)
- School, college, hospital, Airport, bus stand, communication towers, Major industries, water resources structures, shelters, etc.

#### **Various Exposures: Presented in GIS layers**

- Hospital
- Airport
- Hotel
- A\_Water Body
- Road\_Network
- → Railway\_line