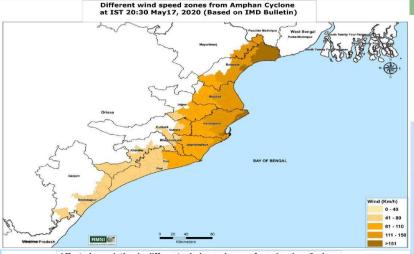

br>Gases |

# Web Based Dynamic Composite Risk Atlas & Decision Support System – WebDCRA & DSS



D: DEPRESSION, DD: DEEP DEPRESSION, CS: CYCLONIC STORM, SCS: SEVERE CS, VSCS: VERY SEVERE CS, ESCS: EXTREMELY SEVERE CS, SUCS: SUPER CS



| MIW/knot/kmphi | Impact                 | Action                                 |
|----------------|------------------------|----------------------------------------|
| 26-33 ((52-61) | Yery rough seas.       | Total suspension of fishing operations |
| 54-40(K3-74)   | High to very high nees | Total suggestion of ficting operations |
| 41-43/(75-117) | Very High sees         | Total suspension of fishing operations |
| £ 64 (£118)    | Phenomenal             | Total suspension of fishing operations |





## A few Example from WebDCRA – Cyclone Amphan



| Affected population in different wind speed zones from Amphan Cyclone |
|-----------------------------------------------------------------------|
| at IST 20:30 May17, 2020 (Based on IMD Bulletin)                      |



#### **Total Exposures vs Affected Count**

| Exposures        | Total Count/Length | Affected Count/Length |
|------------------|--------------------|-----------------------|
| Residential      | 3202878            | 51634                 |
| Commercial       | 917798             | 10448                 |
| Industrial       | 40050              | 589                   |
| Fire Stations    | 67                 | 58                    |
| Hospitals        | 1306               | 124                   |
| Police Stations  | 285                | 148                   |
|