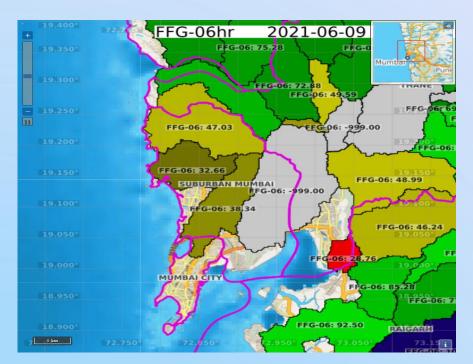

## Integrated FLood Warning System (IFLOWS)-MUMBAI

- **Developed by:** Ministry of Earth Sciences (MoES), in coordination with the Municipal Corporation of Greater Mumbai (MCGM).
- **☐ Working:** Comprises of 7 modules
  - Data assimilation
  - Flood & inundation
  - Vulnerability
  - Risk
  - Dissemination
  - Decision Support System (DSS)
- Weather forecasts from NCMRWF & IMD and field data from the rain gauge network stations.

Benefits: This will boost the city's resilience by providing early warning for flooding specially during high rainfall events and cyclones.

#### ☐ GIS based DSS

- •Land topography, land use, infrastructure, population, lakes, creeks
- •River **bathymetry** of all rivers (Mithi, Dahisar, Oshiwara, Poisar & Ulhas.
- ☐ The system has provisions to capture the city drainage data and predict the areas of flooding.