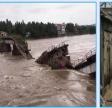

- . Damage to thatched huls.
- . Minor damage to power and communication lines due to breaking of branches.
- Major damage to Kutcha and minor damage to Pucca roads.
- · Some damage to paddy crops, banana, papaya trees and orchards.
- Sea water inundation in low lying areas after erosion of Kutcha embankments.

#### Fishermen warning and Action suggested

- Total suspension of fishing operation during 3rd to 5th December over the areas as mentioned below.
- Fishermen are advised not to venture into southwest Bay of Berogal and along & off east St. Lanka coast on 3rd December, Comorin Area, Guilf of Manner and south Taminsou Kerala and west St. Lanka coasts from 3rd to 4th December, over Laishbackeep-Maldivers area & addining southeast Arabian Sea from 3rd to 5th December.