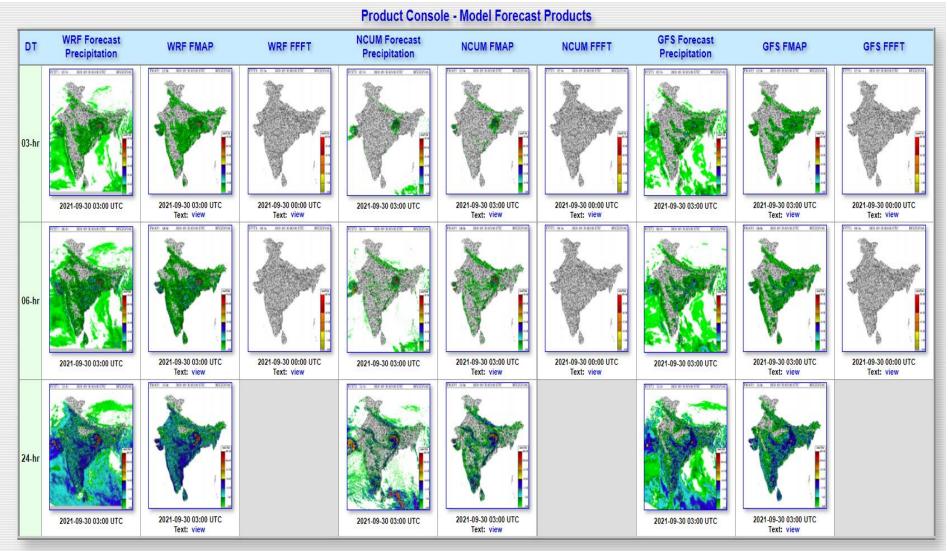

Hourly);

<u>GMAP</u> - Gauge Mean Areal Precipitation (Every 3 Hourly);

Merged MAP - Merged Mean Areal Precipitation (Every Hourly);

<u>ASM</u> – Average Soil Moisture (Every 6 Hourly) (SAC-SMA model)

#### FFG Products

<u>FFG</u> – Flash Flood Guidance Value (Every Hourly)

<u>IFFT</u> - Imminent Flash Flood Threat (Every Hourly)

<u>PFFT</u> - Persistence Flash Flood Threat (Every Hourly)

\*Validity is for next 6 hours

## Forecast Products (WRF, NCUM, GFS)

Forecast - Model Precipitation Forecast (Every 3 Hourly)

FMAP - Forecast Mean Areal Precipitation (Every 3 Hourly)

FFFT - Forecast Flash Flood Threat (Every 6 Hourly)

FFR - Flash Flood Risk (12, 24 and 36 hours product)

WORLD.

METEOROLOGICAL

**ORGANIZATION** 

\*CMORPH is based on microwave scattering from hydrometeors









#### Flash Flood Case Study: Mumbai & Neighbourhoods on 09.06.2021







#### Mumbai & Neighborhoods Event Dt 09.06.21: Hydro meteorological Trigger



Persistent Heavy Rainfall up to 11 cm observed from IMD RG stations in 24 hours

## Soil is fully saturated up to 99 % based on past 06 hours observations







#### Mumbai & Neighborhoods Event Dt 09.06.21: Hydro meteorological Trigger



FFG is minimum and lowest up to 24.76 mm/1hr indicates surface runoff at any moment with persistent rainfall

## Moderate to High threat alert prevails over watersheds & neighbourhoods







#### **Operational Warnings & Alerts Issued Dated 09.06.2021**

#### **Issued Bulletin**



GOVERNMENT OF INDIA
MINISTRY OF EARTH SCIENCES
INDIA METEOROLOGICAL DEPARTMENT
HYDROMET DIVISION
FLASH FLOOD GUIDANC