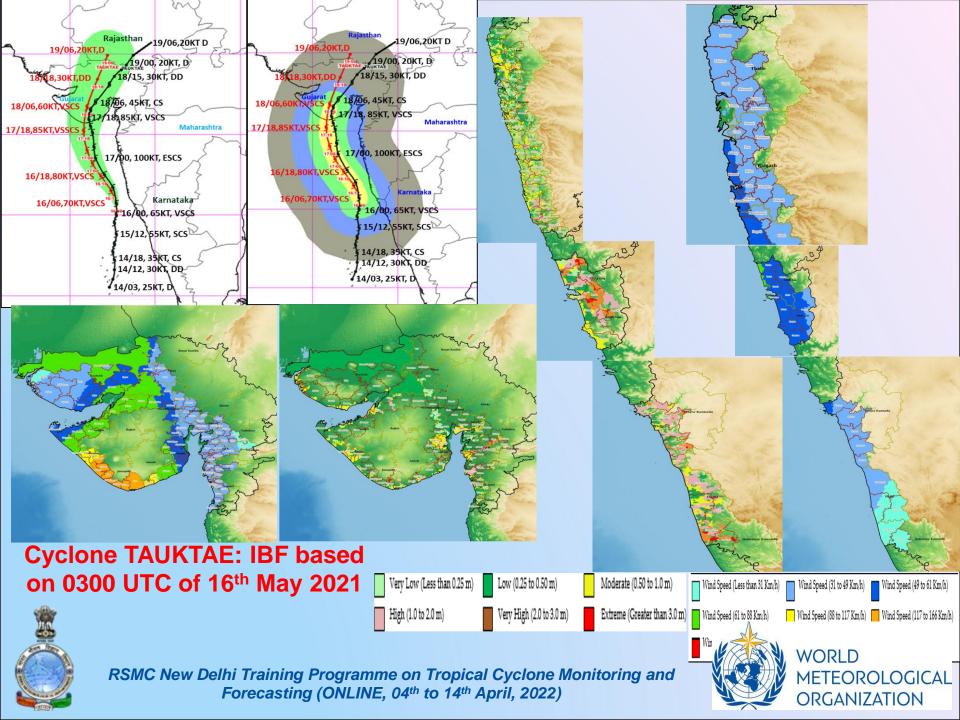

|  |  |  |  |  |
| 280                                | 3                                                              |  |  |  |  |  |
|                                    | Total Count 10646545 2073635 127766 109 8108 647 493 10123 6 2 |  |  |  |  |  |

#### Loss By Category

10001 - 100000

|  | Exposure Type        | Exposure (INR Lakhs) | Loss (INR Lakhs) | Loss % |
|--|----------------------|----------------------|------------------|--------|
|  | Building             | 67,428,691.78        | 0.00             | 0.00   |
|  | Essential Facilities | 111,271.26           | 4,756.36         | 4.27   |
|  | Transportation       | 10,524,200.23        | 9,704.78         | 0.09   |
|  | Utilities            | 3,141,562.72         | 275,625.00       | 8.77   |









#### **Efforts for IBF and Synchronization**

- ☐ India
  - > MoES organizations are engaged in developing models to provide accurate forecasts for weather and hazard elements
  - ➤ MoES organizations like NCCR and INCOIS are also directly involved in the operational practices of IBF
- **☐** International
  - > Time to time direct guidelines from WMO.
  - **▶** MoES WCSSP project component for IBF with UK Met. Office
  - ➤ Working group on IBF within South Asian Hydro-meteorological Forum (SAHF) of RIMES
  - UN-ESCAP Panel guiding documentations for IBF
  - Collaboration with other partners (NMHSs) Synchronization
  - > The direct guidance from the PR of India in WMO
  - > IMD as a partner in WCSSP
  - > Scientists from IMD in the working groups of RIMES-SAHF
  - > RSMC New Delhi funct