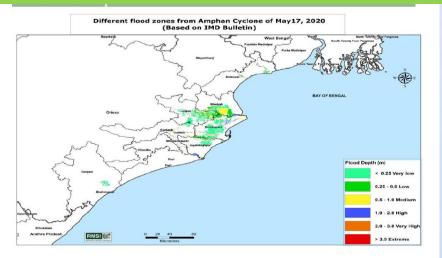

- . Damage to thatched huls.
- . Minor damage to power and communication lines due to breaking of branches.
- Major damage to Kutcha and minor damage to Pucca roads.
- · Some damage to paddy crops, banana, papaya trees and orchards.
- Sea water inundation in low lying areas after erosion of Kutcha embankments.

#### Fishermen warning and Action suggested

- Total suspension of fishing operation during 3rd to 5th December over the areas as mentioned below.
- Fishermen are advised not to venture into southwest Bay of Berogal and along & off east St. Lanka coast on 3rd December, Comorin Area, Guilf of Manner and south Taminsou Kerala and west St. Lanka coasts from 3rd to 4th December, over Laishbackeep-Maldivers area & addining southeast Arabian Sea from 3rd to 5th December.