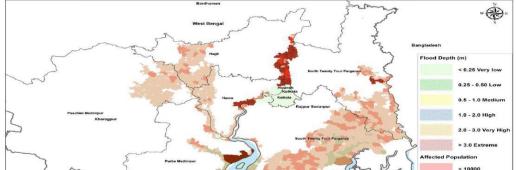

| 10082.72 km                   | 0 km            |
| Roads                                              | 40253.56 km                   | 0 km            |
| Oil and Gas<br>Loss By Category                    | 404 20 km                     | 0 km            |

| Exposure Type        | Exposure (INR Lakhs) | Loss (INR Lakhs) | Loss % |
|----------------------|----------------------|------------------|--------|
| Building             | 67,428,691.78        | 518,536.23       | 0.77   |
| Essential Facilities | 2,686,776.16         | 8,829.94         | 0.33   |
| Transportation       | 10,524,200.23        | 6,171.77         | 0.06   |
| Utilities            | 3,141,562.72         | 26,637.55        | 0.85   |





## A few Example from WebDCRA -Cyclone Amphan





at IST 20:30 May17, 2020 (Based on IMD Bulletin)

| 1 otal Exposures vs Affected Count |                                                                |  |  |  |  |  |
|------------------------------------|----------------------------------------------------------------|--|--|--|--|--|
| Total Count                        | Affected Count                                                 |  |  |  |  |  |
| 10646545                           | 8990                                                           |  |  |  |  |  |
| 2073635                            | 780                                                            |  |  |  |  |  |
| 127766                             | 16                                                             |  |  |  |  |  |
| 109