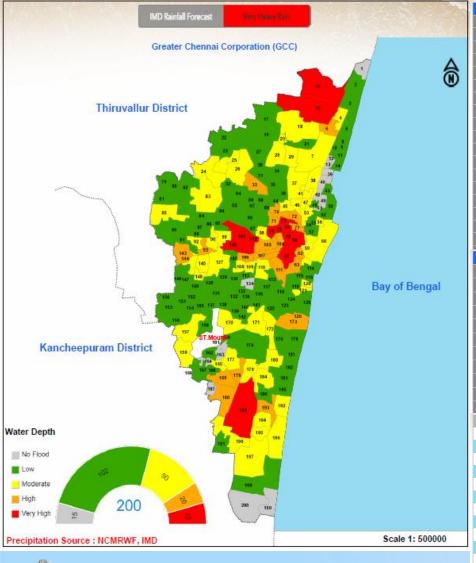

## Integrated FLood Warning System (IFLOWS)-MUMBAI

- **Developed by:** Ministry of Earth Sciences (MoES), in coordination with the Municipal Corporation of Greater Mumbai (MCGM).
- **☐ Working:** Comprises of 7 modules
  - Data assimilation
  - Flood & inundation
  - Vulnerability
  - Risk
  - Dissemination
  - Decision Support System (DSS)
- Weather forecasts from NCMRWF & IMD and field data from the rain gauge network stations.

Benefits: This will boost the city's resilience by providing early warning for flooding specially during high rainfall events and cyclones.

#### ☐ GIS based DSS

- •Land topography, land use, infrastructure, population, lakes, creeks
- •River **bathymetry** of all rivers (Mithi, Dahisar, Oshiwara, Poisar & Ulhas.
- ☐ The system has provisions to capture the city drainage data and predict the areas of flooding.