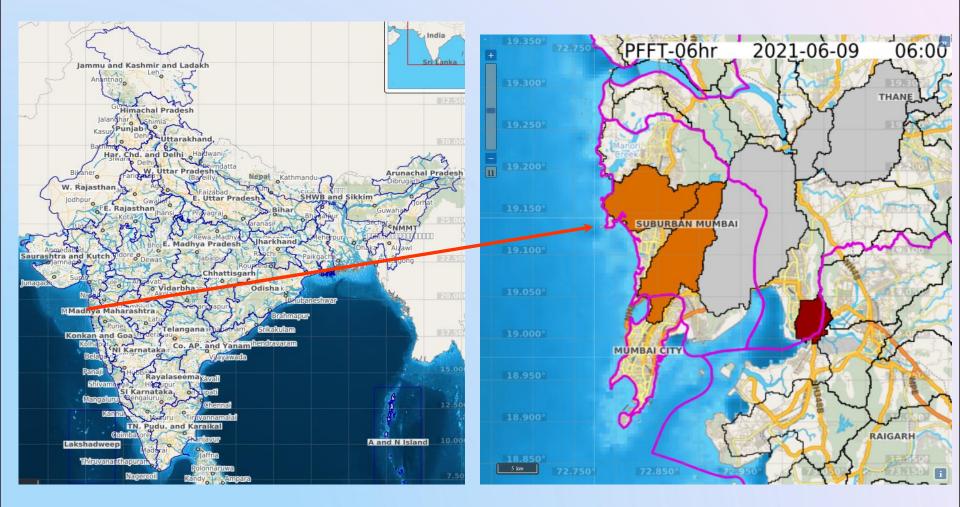

## Integrated FLood Warning System (IFLOWS)-MUMBAI

- **Developed by:** Ministry of Earth Sciences (MoES), in coordination with the Municipal Corporation of Greater Mumbai (MCGM).
- **☐ Working:** Comprises of 7 modules
  - Data assimilation
  - Flood & inundation
  - Vulnerability
  - Risk
  - Dissemination
  - Decision Support System (DSS)
- Weather forecasts from NCMRWF & IMD and field data from the rain gauge network stations.

Benefits: This will boost the city's resilience by providing early warning for flooding specially during high rainfall events and cyclones.

#### ☐ GIS based DSS

- •Land topography, land use, infrastructure, population, lakes, creeks
- •River **bathymetry** of all rivers (Mithi, Dahisar, Oshiwara, Poisar & Ulhas.
- ☐ The system has provisions to capture the city drainage data and predict the areas of flooding.