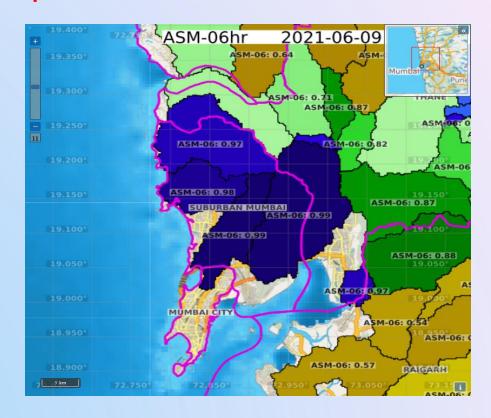

## Integrated FLood Warning System (IFLOWS)-MUMBAI

- **Developed by:** Ministry of Earth Sciences (MoES), in coordination with the Municipal Corporation of Greater Mumbai (MCGM).
- **☐ Working:** Comprises of 7 modules
  - Data assimilation
  - Flood & inundation
  - Vulnerability
  - Risk
  - Dissemination
  - Decision Support System (DSS)
- Weather forecasts from NCMRWF & IMD and field data from the rain gauge network stations.

#### ☐ GIS based DSS

- •Land topography, land use, infrastructure, population, lakes, creeks
- •River **bathymetry** of all rivers (Mithi, Dahisar, Oshiwara, Poisar & Ulhas.
- ☐ The system has provisions to capture the city drainage data and predict the areas of flooding.