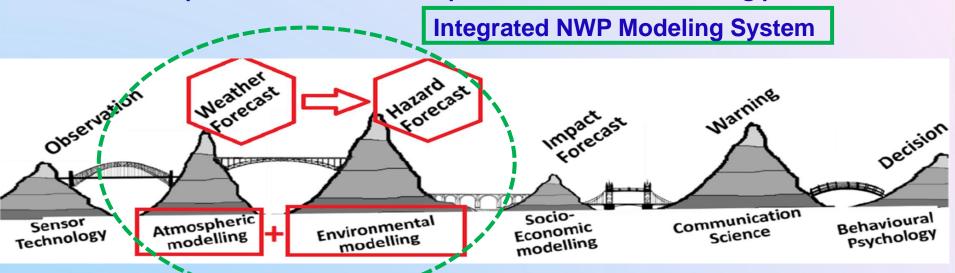

## **Modelling in IBF and RBW**

Economic concept of a value chain to explore the extended warning production chain

© British Crown Copyright

WORLD.

**METEOROLOGICAL** 

**ORGANIZATION** 

Peaks of expertise, valleys of death and bridges of communication between them, in a conceptual value chain for a weather-related hazard warning. Each peak adds value to the process, but value is lost in each valley and the value of warning lead time is lost at every stage of the process.

Modern NWP systems are combining both weather and hazard forecasts together with a increase of computing resources and advanced hybrid (dynamical, statistical or computational) technologies.

Sometimes single system is capable of forecasting multi-hazards over a

region with available rich datasets

RSMC New Delhi Training Programme on Tropical Cyclone Monitoring and Forecasting (ONLINE, 04th to 14th April, 2022)