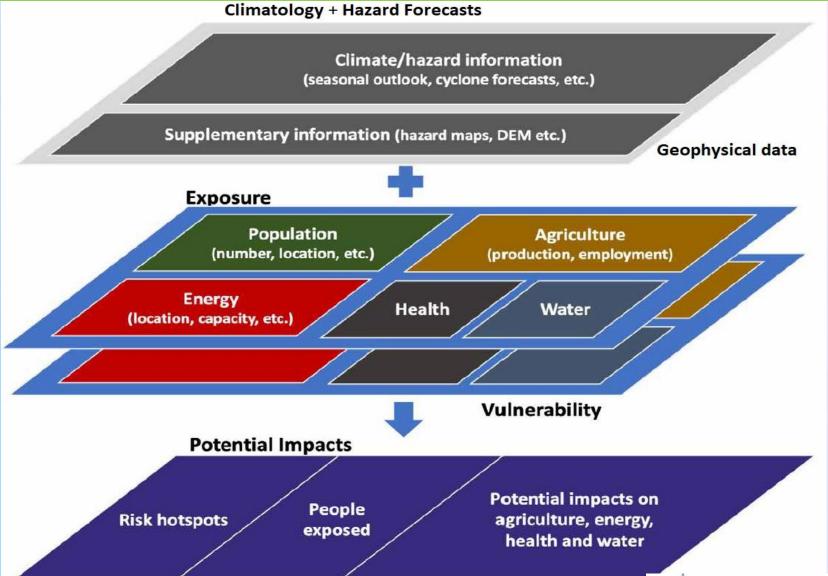

## **Data required**

- Administrative layers (State, district, city, ward boundary etc)
- Digital Elevation Model Data
- Land Use Land Cover Data
- Rainfall Data (Station and interpolated)
- ❖ Infrastructure layers (Rail, Road, Buildings, etc)
- Demographic Data (Population, etc)
- Major Point of Interest Data (POI)
- School, college, hospital, Airport, bus stand, communication towers, Major industries, water resources structures, shelters, etc.

#### **Various Exposures: Presented in GIS layers**

- Hospital
- Airport
- Hotel
- A\_Water Body
- Road\_Network
- → Railway\_line