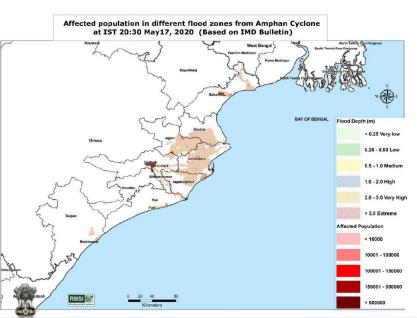

- . Damage to thatched huls.
- . Minor damage to power and communication lines due to breaking of branches.
- Major damage to Kutcha and minor damage to Pucca roads.
- · Some damage to paddy crops, banana, papaya trees and orchards.
- Sea water inundation in low lying areas after erosion of Kutcha embankments.

#### Fishermen warning and Action suggested

- Total suspension of fishing operation during 3rd to 5th December over the areas as mentioned below.
- Fishermen are advised not to venture into southwest Bay of Berogal and along & off east St. Lanka coast on 3rd December, Comorin Area, Guilf of Manner and south Taminsou Kerala and west St. Lanka coasts from 3rd to 4th December, over Laishbackeep-Maldivers area & addining southeast Arabian Sea from 3rd to 5th December.