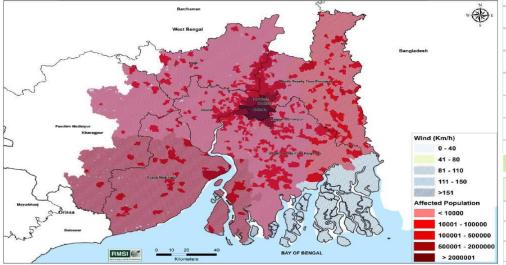

- . Damage to thatched huls.
- . Minor damage to power and communication lines due to breaking of branches.
- Major damage to Kutcha and minor damage to Pucca roads.
- · Some damage to paddy crops, banana, papaya trees and orchards.
- Sea water inundation in low lying areas after erosion of Kutcha embankments.

#### Fishermen warning and Action suggested

- Total suspension of fishing operation during 3rd to 5th December over the areas as mentioned below.
- Fishermen are advised not to venture into southwest Bay of Berogal and along & off east St. Lanka coast on 3rd December, Comorin Area, Guilf of Manner and south Taminsou Kerala and west St. Lanka coasts from 3rd to 4th December, over Laishbackeep-Maldivers area & addining southeast Arabian Sea from 3rd to 5th December.