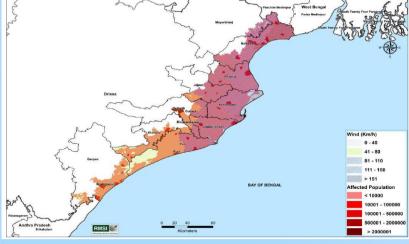

SUPER CS



| MIW/knot/kmphi | Impact                 | Action                                 |
|----------------|------------------------|----------------------------------------|
| 26-33 ((52-61) | Yery rough seas.       | Total suspension of fishing operations |
| 54-40(K3-74)   | High to very high nees | Total suggestion of ficting operations |
| 41-43/(75-117) | Very High sees         | Total suspension of fishing operations |
| £ 64 (£118)    | Phenomenal             | Total suspension of fishing operations |





## A few Example from WebDCRA – Cyclone Amphan



| Affected population in different wind speed zones from Amphan Cyclone |
|-----------------------------------------------------------------------|
| at IST 20:30 May17, 2020 (Based on IMD Bulletin)                      |



#### **Total Exposures vs Affected Count**

| Exposures        | Total Count/Length | Affected Count/Length |
|------------------|--------------------|-----------------------|
| Residential      | 3202878            | 51634                 |
| Commercial       | 917798             | 10448                 |
| Industrial       | 40050              | 589                   |
| Fire Stations    | 67                 | 58                    |
| Hospitals        | 1306               | 124                   |
| Police Stations  | 285                | 148                   |
| Cyclone Shelters | 733                | 324                   |
| Schools          | 6095               | 2068                  |
| Airports         | 2                  | 1                     |
| Seaports         | 2