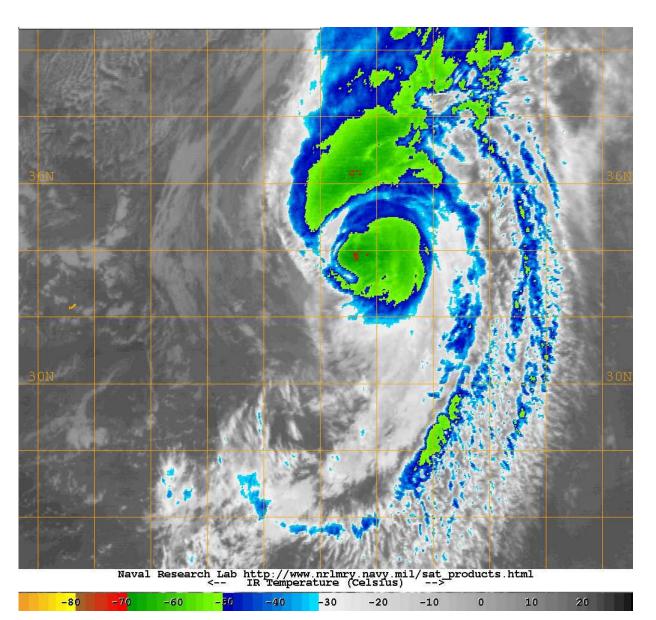

# Phase Space Diagram 1

**UKMET Analysis** 







#### Phase Space Diagram 2 UKMET Analysis







#### 12 UTC 22<sup>nd</sup>







#### 00 UTC 23rd





| <br>and the second se |     |     |                   | Direct and |     |     |     |   |    | 100 |
|---------------------------------------------------------------------------------------------------------------------------------------------------------------------------------------------------------------------------------------------------------------------------------------------------------------------------------------------------------------------------------------------------------------------------------------------------------------------------------------------------------------------------------------------------------------------------------------------------------------------------------------------------------------------------------------------