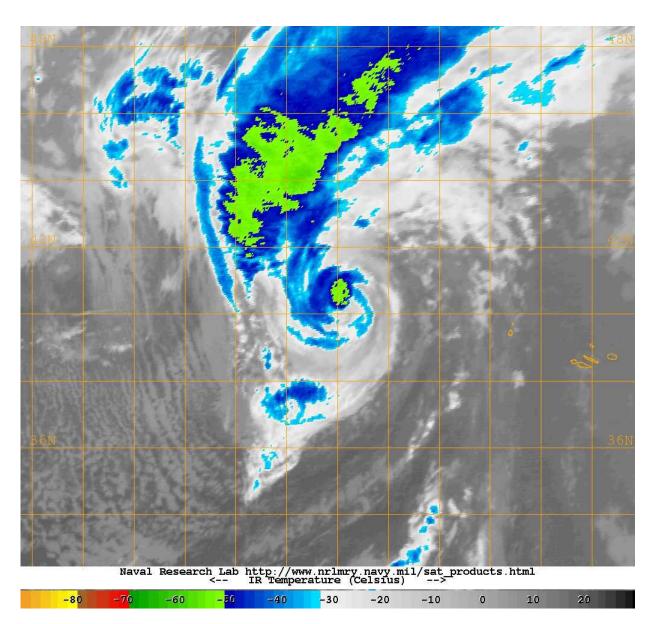

# 12 UTC 24<sup>th</sup>

# Satellite Imagery

• When does ET begin?

• When does ET end?