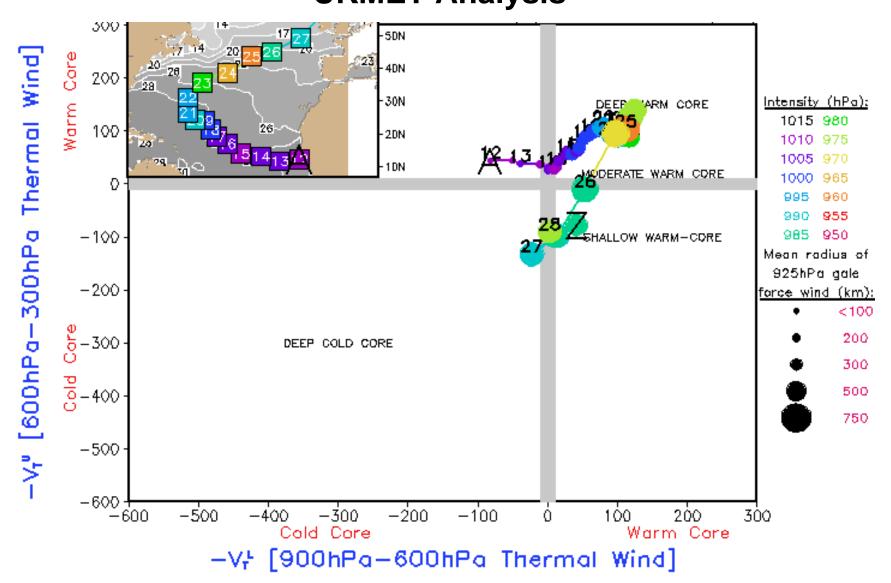

#### Phase Space Diagram 2 UKMET Analysis

#### 12 UTC 22<sup>nd</sup>

#### 00 UTC 23rd

| <br>and the second se |     |     |                   | Direct and |     |     |     |   |    | 100 |
|---------------------------------------------------------------------------------------------------------------------------------------------------------------------------------------------------------------------------------------------------------------------------------------------------------------------------------------------------------------------------------------------------------------------------------------------------------------------------------------------------------------------------------------------------------------------------------------------------------------------------------------------------------------------------------------------------------|-----|-----|-------------------|------------|-----|-----|-----|---|----|-----|
| <mark>-8</mark> 0                                                                                                                                                                                                                                                                                                                                                                                                                                                                                                                                                                                                                                                                                       | -70 | -60 | - <mark>50</mark> | -40        | -30 | -20 | -10 | 0 | 10 | 20  |

# 12 UTC 23rd

# 00 UTC 24<sup>th</sup>

# 12 UTC 24<sup>th</sup>

#### 00 UTC 25<sup>th</sup>

# 11 UTC 25<sup>th</sup>