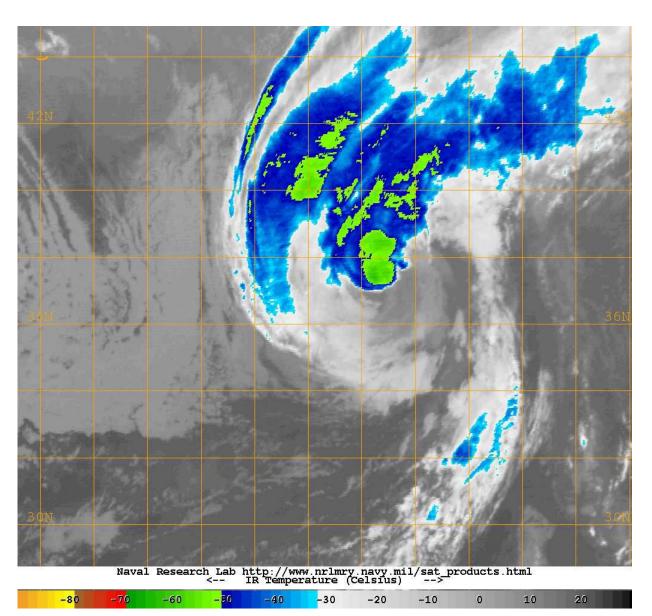

-|---|----|-----|
| <mark>-8</mark> 0                                                                                                                                                                                                                                                                                                                                                                                                                                                                                                                                                                                                                                                                                       | -70 | -60 | - <mark>50</mark> | -40        | -30 | -20 | -10 | 0 | 10 | 20  |



# 12 UTC 23rd







# 00 UTC 24<sup>th</sup>







# 12 UTC 24<sup>th</sup>







#### 00 UTC 25<sup>th</sup>







# 11 UTC 25<sup>th</sup>







# Satellite Imagery



• When does ET begin?

• When does ET end?