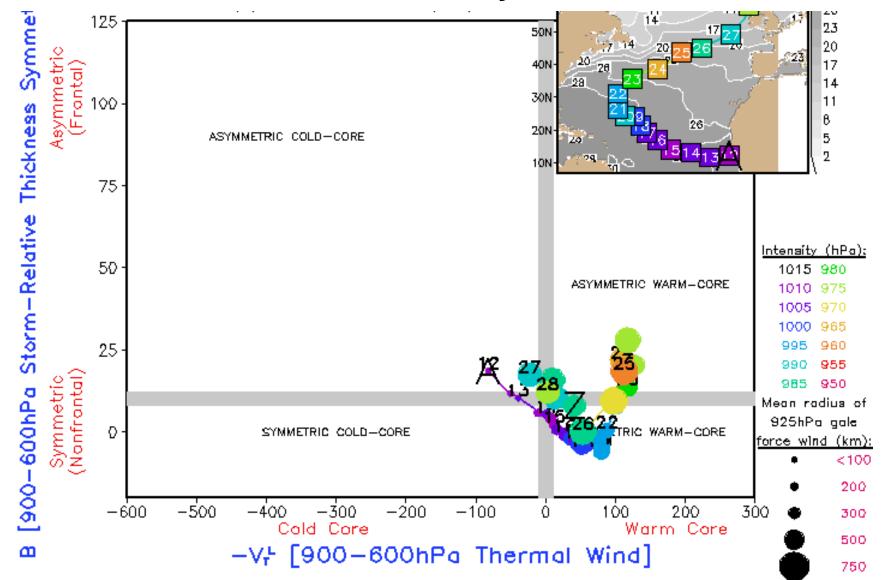

# Phase Space Diagram 1

**UKMET Analysis** 

#### 12 UTC 22<sup>nd</sup>

#### 00 UTC 23rd

| <br>and the second se |     |     |                   | Direct and |     |     |     |   |    | 100 |
|---------------------------------------------------------------------------------------------------------------------------------------------------------------------------------------------------------------------------------------------------------------------------------------------------------------------------------------------------------------------------------------------------------------------------------------------------------------------------------------------------------------------------------------------------------------------------------------------------------------------------------------------------------------------------------------------------------|-----|-----|-------------------|------------|-----|-----|-----|---|----|-----|
| <mark>-8</mark> 0                                                                                                                                                                                                                                                                                                                                                                                                                                                                                                                                                                                                                                                                                       | -70 | -60 | - <mark>50</mark> | -40        | -30 | -20 | -10 | 0 | 10 | 20  |

# 12 UTC 23rd

# 00 UTC 24<sup>th</sup>

# 12 UTC 24<sup>th</sup>

#### 00 UTC 25<sup>th</sup>

# 11 UTC 25<sup>th</sup>