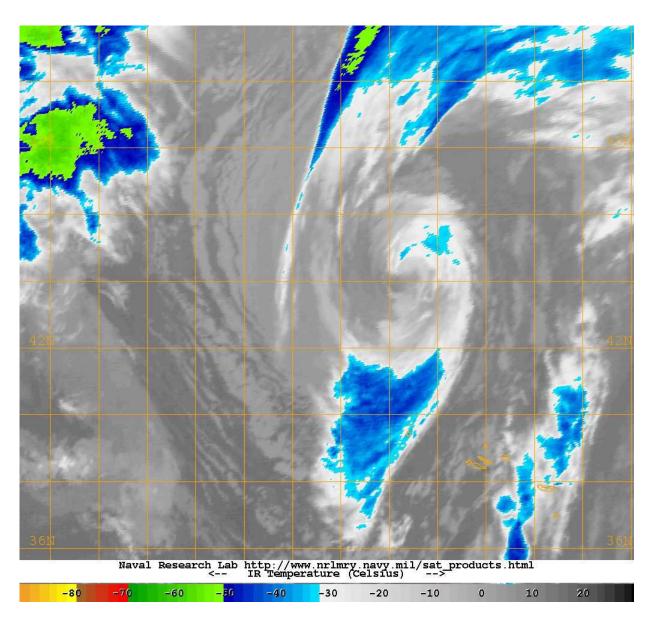

| -70 | -60 | - <mark>50</mark> | -40        | -30 | -20 | -10 | 0 | 10 | 20  |



# 12 UTC 23rd







# 00 UTC 24<sup>th</sup>







# 12 UTC 24<sup>th</sup>







#### 00 UTC 25<sup>th</sup>







# 11 UTC 25<sup>th</sup>







# Satellite Imagery



• When does ET begin?

• When does ET end?